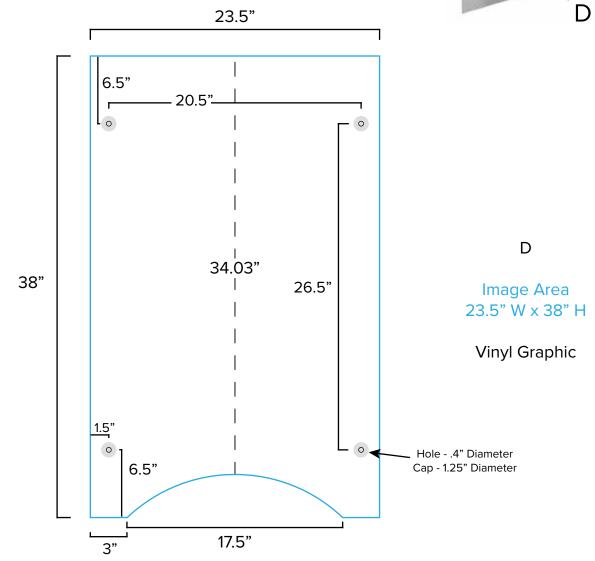

Page 1 9.2021

Graphic Template

Backwall Workstation Countertop – Vinyl Graphics

Graphics **NOT** included in base price. Please request pricing.

NOTE: All Raster Art (jpg, tiff,psd, png, etc.) must be at least 100 dpi at print size.