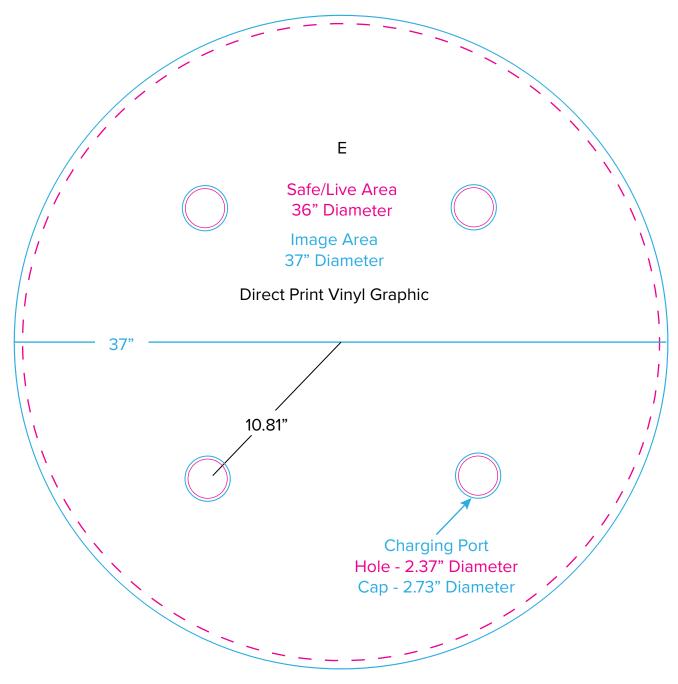

Page 3 9.2021

Graphic Template
Wireless Charging Bistro Table
Direct Print Vinyl Graphic

NOTE: All Raster Art (jpg, tiff,psd, png, etc.) must be at least 100 dpi at print size.

Standard kits are often customized. Please check with Customer Service to ensure that this template matches your specific job.