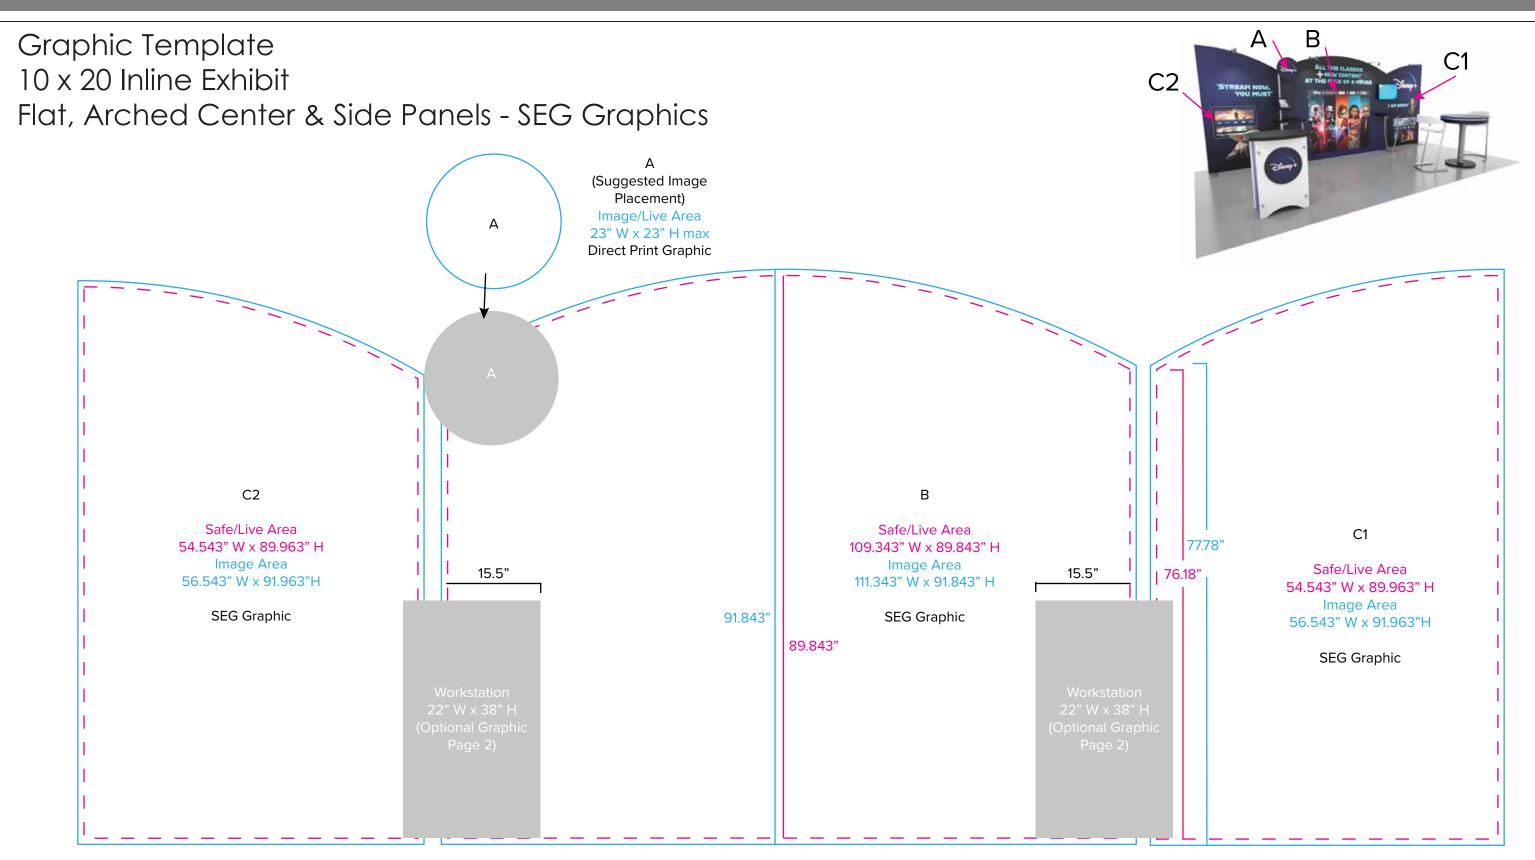

NOTE: All Raster Art (jpg, tiff,psd, png, etc.) must be at least 100 dpi at print size.

Standard kits are often customized. Please check with Customer Service to ensure that this template matches your specific job.