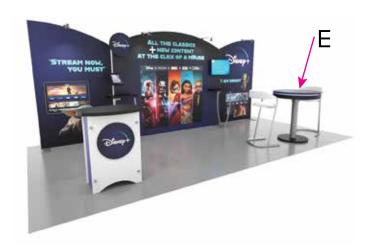

Page 3 9.2021

Graphic Template
Wireless Charging Bistro Table
Direct Print Vinyl Graphic

NOTE: All Raster Art (jpg, tiff,psd, png, etc.) must be at least 100 dpi at print size.

Standard kits are often customized. Please check with Customer Service to ensure that this template matches your specific job.