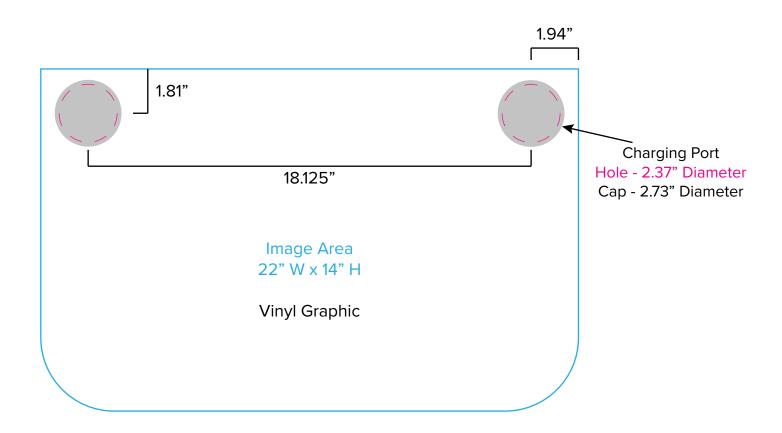

Page 3 9.2021

Graphic Template
Wireless Charging Bistro Table
Direct Print Vinyl Graphic

NOTE: All Raster Art (jpg, tiff,psd, png, etc.) must be at least 100 dpi at print size.

Standard kits are often customized. Please check with Customer Service to ensure that this template matches your specific job.