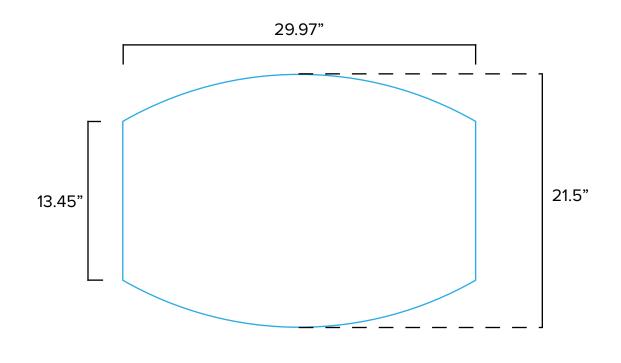

## Graphic Template Portable Counter – Vinyl Graphic

Countertop

Image Area 29.97" W x 21.5" H

Vinyl Graphic

NOTE: All Raster Art (jpg, tiff,psd, png, etc.) must be at least 100 dpi at print size.

Standard kits are often customized. Please check with Customer Service to ensure that this template matches your specific job.